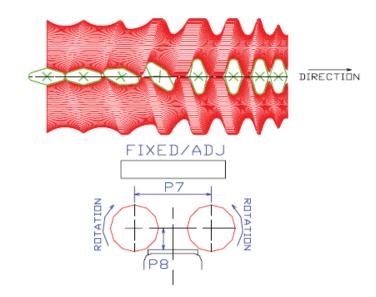

## Feedscrew Detail

| <b>Dimensions</b> P1 = P2 = P3 = P4 = P5 = P6 = P7 = P8 = |
|-----------------------------------------------------------|
|-----------------------------------------------------------|