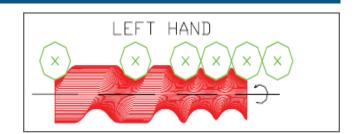

#### Container

Type Round Shaped Bottle Orientations

Labelled

1° =

Orientation 90° CW/CCW

Twin