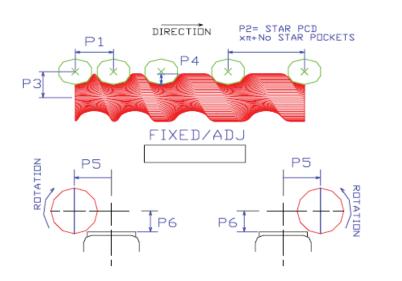

## Feedscrew Detail

| <b>Dimensions</b> P1 = P2 = P3 = P4 = P5 = P6 = P7 = P8 = |
|-----------------------------------------------------------|
|-----------------------------------------------------------|