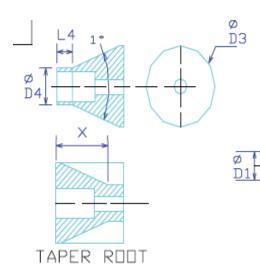

## Feedscrew Detail

| <b>Dimensions</b> P1 = P2 = P3 = P4 = P5 = P6 = P7 = P8 = |
|-----------------------------------------------------------|
|-----------------------------------------------------------|