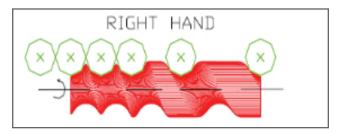

#### Container

Type Round Shaped Bottle Orientations

Labelled

1° =

Orientation 90° CW/CCW

Twin