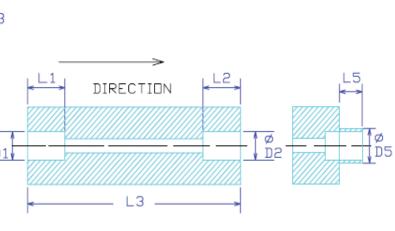

## Feedscrew Detail

| <b>Dimensions</b> P1 = P2 = P3 = P4 = P5 = P6 = P7 = P8 = |
|-----------------------------------------------------------|
|-----------------------------------------------------------|